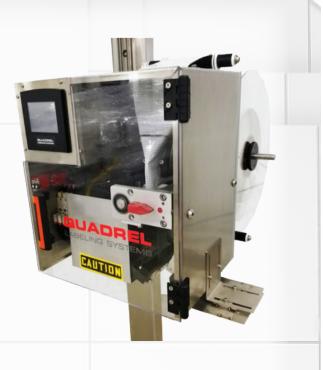

## **Shrink Sleeve Label Applicator SL 90**

The SL90 is an economically priced tamper bander or full body sleever with speeds up to 100ppm. Capable of applying 90-100 tamper bands per minute depending on length and capable of applying up to 50 full body sleeves per minute with product sizes equivalent to 12oz cans. The SL90 utilizes a unique cutting mechanism with 2 edges for precision cutting.

## **Features and Specs**

This system features an Unitronics PLC & Color Touchscreen HMI. Additional features include:

- Digital stepping motor
- Web handling
- Corrosion resistant stainless steel construction